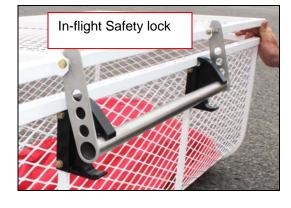

## by Aero Design

Maintenance walkway option

Attachment system ensures high ground clearance above skid tubes

Quick connect spring-loaded pin allows instant hook-up without tools

Front End Cut-Out option

| For:                | Available Sizes:                 |
|---------------------|----------------------------------|
| R44                 | 75" (191cm)                      |
| AS350               | 96", 92", 75" (244, 233, 190 cm) |
| B205A-1, B212, B412 | 70" (178 cm)                     |
| B206L, B407         | 96", 75" (244, 191 cm)           |
| B206B               | 84", 72", 53" (213, 183, 135 cm) |
| MD600               | 64" (163 cm)                     |