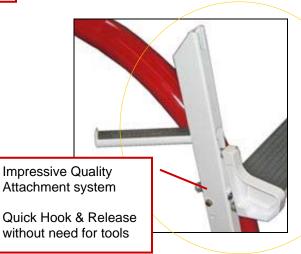

## by Aero Design

Maintenance walkway option

Attachment system ensures high ground clearance above skid tubes

Quick connect spring-loaded pin allows instant hook-up without tools

Front End Cut-Out option

| For:                | Available Sizes:                 |
|---------------------|----------------------------------|
| R44                 | 75" (191cm)                      |
| AS350               | 96", 92", 75" (244, 233, 190 cm) |
| B205A-1, B212, B412 | 70" (178 cm)                     |
| B206L, B407         | 96", 75" (244, 191 cm)           |
| B206B               | 84", 72", 53" (213, 183, 135 cm) |
| MD600               | 64" (163 cm)                     |

## More Advantages:

Tool free attachment

Aero Design baskets feature impressive craftsmanship, brilliant design and keen attention to details that make a major difference in the field.

Choosing this product ensures many years of hassle free operations in tough environment conditions.