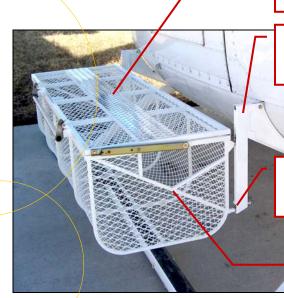

## by Aero Design

Maintenance walkway option

Attachment system ensures high ground clearance above skid tubes

Quick connect spring-loaded pin allows instant hook-up without tools

Front End Cut-Out option

| For:                | Available Sizes:                 |
|---------------------|----------------------------------|
| R44                 | 75" (191cm)                      |
| AS350               | 96", 92", 75" (244, 233, 190 cm) |
| B205A-1, B212, B412 | 70" (178 cm)                     |
| B206L, B407         | 96", 75" (244, 191 cm)           |
| B206B               | 84", 72", 53" (213, 183, 135 cm) |
| MD600               | 64" (163 cm)                     |

Powder coat paint for more durability

Optimal load capacity

Easy fit for minimal initial installation time (less than 2 hours)

Welded Steel Structure

Options available: Cargo Cut-Outs Multiple Step Models Maintenance Walkways