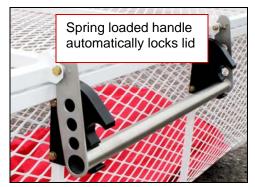

## by Aero Design

Maintenance walkway option

Attachment system ensures high ground clearance above skid tubes

Quick connect spring-loaded pin allows instant hook-up without tools

Front End Cut-Out option

| For:                | Available Sizes:                 |
|---------------------|----------------------------------|
| R44                 | 75" (191cm)                      |
| AS350               | 96", 92", 75" (244, 233, 190 cm) |
| B205A-1, B212, B412 | 70" (178 cm)                     |
| B206L, B407         | 96", 75" (244, 191 cm)           |
| B206B               | 84", 72", 53" (213, 183, 135 cm) |
| MD600               | 64" (163 cm)                     |