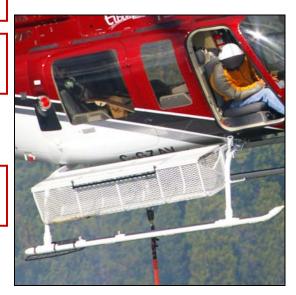

## Utility Cargo made for tough jobs!

**Baskets** 

## by Aero Design

Maintenance walkway option

Attachment system ensures high ground clearance above skid tubes

Quick connect spring-loaded pin allows instant hook-up without tools

Front End Cut-Out option

| For:                | Available Sizes:                 |
|---------------------|----------------------------------|
| R44                 | 75" (191cm)                      |
| AS350               | 96", 92", 75" (244, 233, 190 cm) |
| B205A-1, B212, B412 | 70" (178 cm)                     |
| B206L, B407         | 96", 75" (244, 191 cm)           |
| B206B               | 84", 72", 53" (213, 183, 135 cm) |
| MD600               | 64" (163 cm)                     |