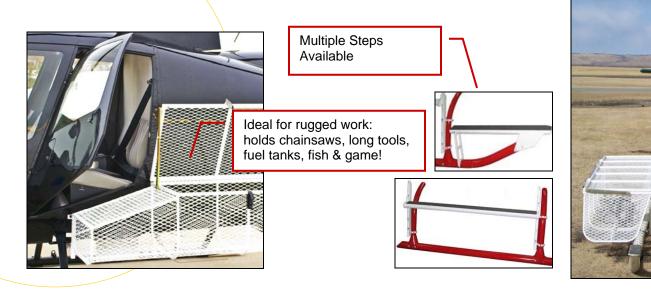

Powder coat paint for more durability

Optimal load capacity

Easy fit for minimal initial installation time (less than 2 hours)

Welded Steel Structure

Options available: Cargo Cut-Outs Multiple Step Models Maintenance Walkways