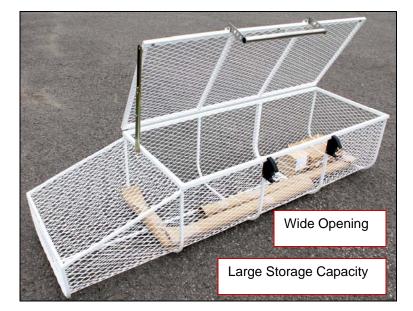

## by Aero Design

Maintenance walkway option

Attachment system ensures high ground clearance above skid tubes

Quick connect spring-loaded pin allows instant hook-up without tools

Front End Cut-Out option

| For:                | Available Sizes:                 |
|---------------------|----------------------------------|
| R44                 | 75" (191cm)                      |
| AS350               | 96", 92", 75" (244, 233, 190 cm) |
| B205A-1, B212, B412 | 70" (178 cm)                     |
| B206L, B407         | 96", 75" (244, 191 cm)           |
| B206B               | 84", 72", 53" (213, 183, 135 cm) |
| MD600               | 64" (163 cm)                     |

Powder coat paint for more durability

Optimal load capacity

Easy fit for minimal initial installation time (less than 2 hours)

Welded Steel Structure

Options available: Cargo Cut-Outs Multiple Step Models Maintenance Walkways