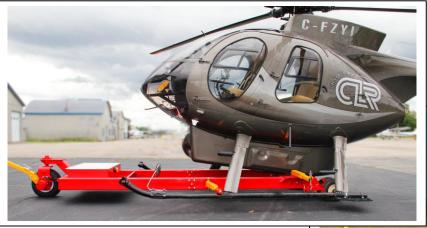

## Introduction:

The Heli-Carrier is a device that kneels down to slide under the helicopter belly up to the attachment position. In order to easily verify compatibility when the unit is in a kneeling position, we have indicated within this instruction the applicable resulting dimensions.

In order to easily verify compatibility of this helicopter carrier, we recommend using a large cardboard and cut it to match the overall dimensions of a specific rectangle. Then simply slide this rectangle cardboard under the belly, from helicopter nose to one foot (30cm) aft of rear attachment pins usually used for installation of this helicopter's wheels.