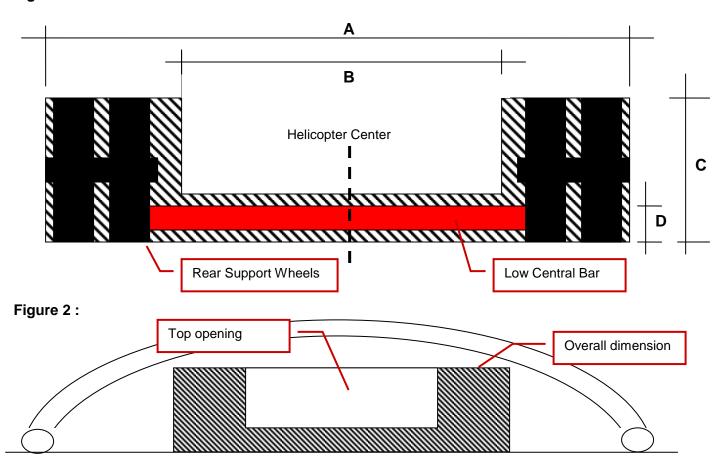

Carrier\_V1000\_MEASURE\_TOOL\_(2014\_02\_13)

p.1/2

Figure 1:

The above typical sketch demonstrates a cardboard cut to the Heli-Carrier's specific rectangle model. The blank smaller rectangle on top of the base one demonstrates the open space available for antennas and accessories. See dimension tables below as well as Figure 1.

| Overall Size of Carrier (i.e. Large Cardboard Rectangle Size) |               |               |                             |              |  |  |
|---------------------------------------------------------------|---------------|---------------|-----------------------------|--------------|--|--|
|                                                               | V1020         | V1022         | V1030 & V1032               | V1040        |  |  |
| A Width                                                       | 58" (147 cm)  | 56" (143 cm)  | 59" (150 cm)                | 67" (170 cm) |  |  |
| С                                                             | 12.5" (32 cm) | 12" (30,5 cm) | 12"(30,5 cm)                | 12"(30,5 cm) |  |  |
| Length                                                        | 172" (437 cm) | 172" (437 cm) | 202"(513 cm) / 220"(559 cm) | 220"(559 cm) |  |  |

| Open Space on top of kneeled Carrier (i.e. Smaller Rectangle Size cut out of large rectangle at center top): |               |              |               |              |  |  |
|--------------------------------------------------------------------------------------------------------------|---------------|--------------|---------------|--------------|--|--|
|                                                                                                              | V1020         | V1022        | V1030 & V1032 | V1040        |  |  |
| В                                                                                                            | 34" (86,5 cm) | 26"(66 cm)   | 26"(66 cm)    | 34"(86,5 cm) |  |  |
| D                                                                                                            | 3" (8 cm)     | 4" (10,5 cm) | 4" (10,5 cm)  | 4" (10,5cm)  |  |  |