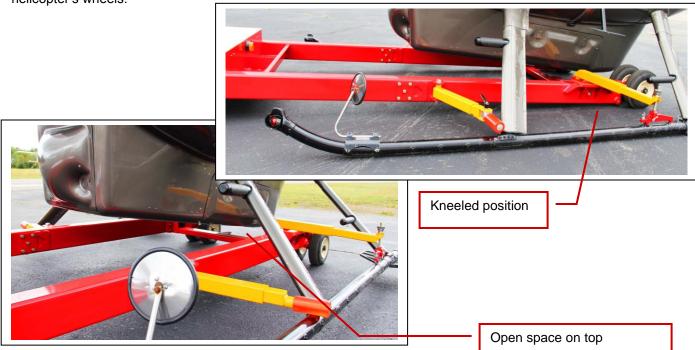

Wheel Pins attachment position

In order to easily verify compatibility of this helicopter carrier, we recommend using a large cardboard and cut it to match the overall dimensions of a specific rectangle. Then simply slide this rectangle cardboard under the belly, from helicopter nose to one foot (30cm) aft of rear attachment pins usually used for installation of this helicopter's wheels.

Carrier\_V1000\_MEASURE\_TOOL\_(2014\_02\_13)

p.1/2

Figure 1:

The above typical sketch demonstrates a cardboard cut to the Heli-Carrier's specific rectangle model. The blank smaller rectangle on top of the base one demonstrates the open space available for antennas and accessories. See dimension tables below as well as Figure 1.